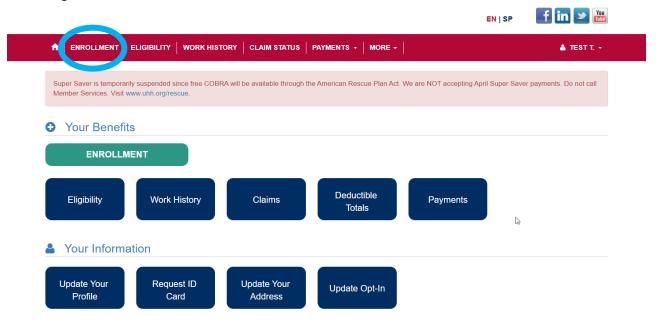

If member falls in one of above categories and is unable to enroll, call UHH at the Enrollment Hotline (833)569-9638.

After registration, member will see this screen, with the Enrollment tab.

If Enrollment tab does not appear, call UHH.