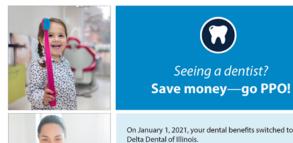

# New Network Reminder: Monterey

It pays to use the PPO

PPO Network

\$375

for your network.

How to find a network dentist

 $\overline{\mathbf{n}}$ 

Seeing a dentist?

Save money—go PPO!

You'll save the most money when you use a dentist in

WHAT A CROWN COSTS

The PPO network saves you \$112.50

2. Click on "Find a provider." Then select "Dental."

for the same services. See example below:

Delta's PPO network. Delta Premier dentists charge more

Premier Network

\$487.50

. .

Or, call Delta at (800) 323-1743.

-

1. Visit Delta Dental online at www.deltadentalil.com

3. Fill in the fields. Make sure you select "Delta Dental PPO"