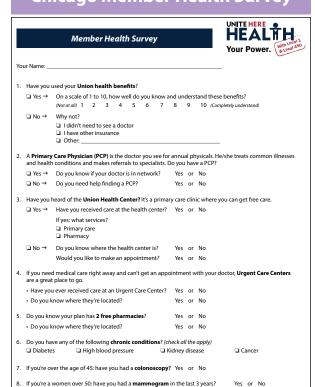

# **Chicago Member Health Survey**

No → Davis Vision offers yearly benefits (vs. coverage every 24 months), a selection of FREE frames and

Do you know about your plan's new vision benefit? Yes or No

contacts, and \$0 copays for exams and glasses.

## Other print mailings

- Davis Vision/Costco reminder postcard
- Employee Appreciation Day
- Encore Boston Harbor event postcard
- 2022 Summary Annual Report
- Updated Member Health Survey for Chicago