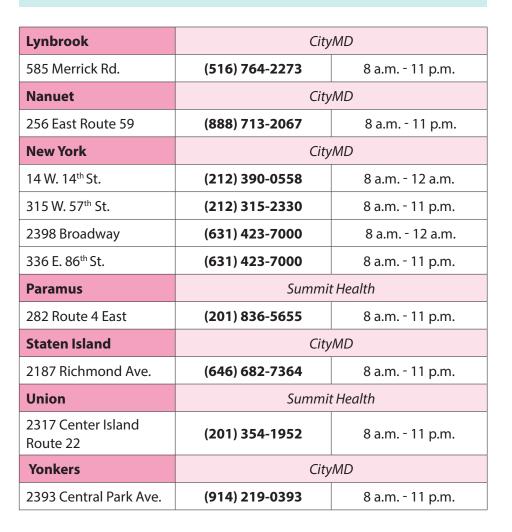

## **Urgent Care Near You!**

**Covenient, fast, and reliable no appointment needed** (your usual copay applies)

| Astoria                             | CityMD         |               |
|-------------------------------------|----------------|---------------|
| 31-11 Steinway St.                  | (718) 475-2345 | 8 a.m 11 p.m. |
| Bronx                               | CityMD         |               |
| 193 W. 237th St.                    | (718) 303-0479 | 8 a.m 11 p.m. |
| Brooklyn                            | CityMD         |               |
| 418-420 5th Ave.                    | (516) 764-2273 | 8 a.m 11 p.m. |
| 2183A Ralph Ave.                    | (718) 571-9225 | 8 a.m 11 p.m. |
| Fresh Meadows                       | CityMD         |               |
| 61-18 188th St.                     | (718) 489-5003 | 8 a.m 11 p.m. |
| Jamaica                             | CityMD         |               |
| 162-21 Jamaica Ave.                 | (718) 571-9116 | 8 a.m 11 p.m. |
| Long Island                         | CityMD         |               |
| 1995 Nesconset Hwy.<br>Lake Grove   | (631) 731-4449 | 8 a.m 11 p.m. |
| 656 N. Wellwood Ave.<br>Lindenhurst | (631) 225-4227 | 8 a.m 11 p.m. |
| 5600 Sunrise Hwy.<br>Sayville       | (631) 563-7828 | 8 a.m 11 p.m. |
| 2459 Merrick Rd.<br>Bellmore        | (516) 826-2273 | 8 a.m 12 a.m. |
| 2280 N. Ocean Ave.<br>Farmingville  | (631) 698-7828 | 8 a.m 11 p.m. |

*Want to find more centers that are open until 8 p.m.?* Visit **www.horizonblue.com** or call **(866) 261-5676.** 